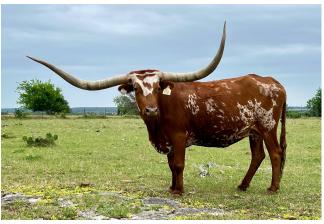

## **FUNNY FACE**

Date of Birth: 04/12/2012 Registration 1: CI284973

Breeder: Rockin' J Longhorns

Owner: **DAUNTLESS LONGHORNS** 

A very nicely painted up, big horned cow out of the over 94" Barbie's Doll. All her offspring are colorful with great conformation. She is expecting a Century 100 calf in May '22!!

77.2500 on 04/08/2022 TTT:

THE REAL MCCOY

**FUNNY FACE** 

BARBIE'S DOLL

Courtesy of DAUNTLESS LONGHORNS

Top Caliber

HUNTS COMMAND RESPECT

**HASHBROWN** 