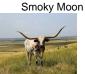

## **FUNNY FACE**

Date of Birth: 04/12/2012 Registration 1: CI284973

Breeder: Rockin' J Longhorns

Owner: **DAUNTLESS LONGHORNS** 

A very nicely painted up, big horned cow out of the over 94" Barbie's Doll. All her offspring are colorful with great conformation. She is expecting a Century 100 calf in May '22!!