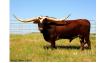

## **FUNNY FACE**

Date of Birth: 04/12/2012 Registration 1: CI284973

Breeder: Rockin' J Longhorns

Owner: **DAUNTLESS LONGHORNS** 

A very nicely painted up, big horned cow out of the over 94" Barbie's Doll. All her offspring are colorful with great conformation. She is expecting a Century 100 calf in May '22!!