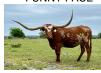

## **FUNNY FACE**

Date of Birth: 04/12/2012 Registration 1: CI284973

Breeder: Rockin' J Longhorns

Owner: **DAUNTLESS LONGHORNS** 

A very nicely painted up, big horned cow out of the over 94" Barbie's Doll. All her offspring are colorful with great conformation. She is expecting a Century 100 calf in May '22!!