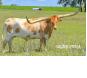

## RR Remy

Date of Birth: 11/27/2012 Registration 1: CI284724

Owner: Aaron & Micah Landes

Courtesy of Landes Farms

She has 117 inches of total horn and that is with 6 inches tipped off. She is an amazing producer. Her first son was 69in TTT at 24 months. The heifer was 39 TTT at 12 months! Her son MN Raptor measured 85.25" at 3 years old. Remy was coat color tested at the University of California Davis and is Wild type/Wild type! Heifer at side born 10-21-23 by MN 50 Shades of Grulla www.landesfarmsmo.com