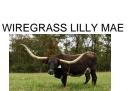

## **WIREGRASS LILLY MAE**

Date of Birth: 04/02/2008 Registration 1: C269771 Breeder: JOE GRADDY

Owner: DAUNTLESS/MILIANS

**PARTNERSHIP** 

This cow comes from an elite line of deep, tried and true genetics. Study her dam CIRCLE S'S LILLY (Buckhorn Cattle Company), her 3/4 sister WIREGRASS MAGNOLIA (Fairlea Longhorns) and her niece WIREGRASS MAGNOLIA 09 (G&G Longhorns. One of the most proven families in the industry. She is currently bred to SAM CHEX 708 - genetics to build a herd around.