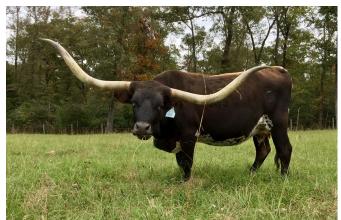

## **WIREGRASS LILLY MAE**

Date of Birth: 04/02/2008 Registration 1: C269771 Breeder: JOE GRADDY

Owner: DAUNTLESS/MILIANS

**PARTNERSHIP** 

This cow comes from an elite line of deep, tried and true genetics. Study her dam CIRCLE S'S LILLY (Buckhorn Cattle Company), her 3/4 sister WIREGRASS MAGNOLIA (Fairlea Longhorns) and her niece WIREGRASS MAGNOLIA 09 (G&G Longhorns. One of the most proven families in the industry. She is currently bred to SAM CHEX 708 - genetics to build a herd around.